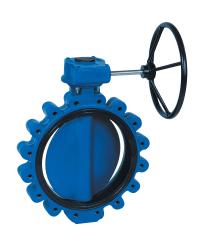

#### **Solution**

The solution was found with Sylax butterfly valve with a special machining on casing to adapt the valve on the hydraulic reservoir.

Liner made of NBR was selected after tests made on laboratory.