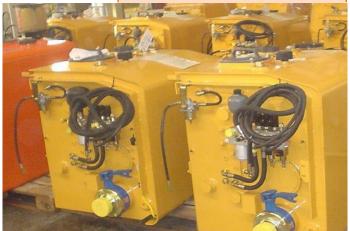

#### **Solution**

The solution was found with Sylax butterfly valve with a special machining on casing to adapt the valve on the hydraulic reservoir.

Liner made of NBR was selected after tests made on laboratory.

The partnership between the customer and Social leads to a customized solution and which fulfilled all technical specification and costs efficiency as well.